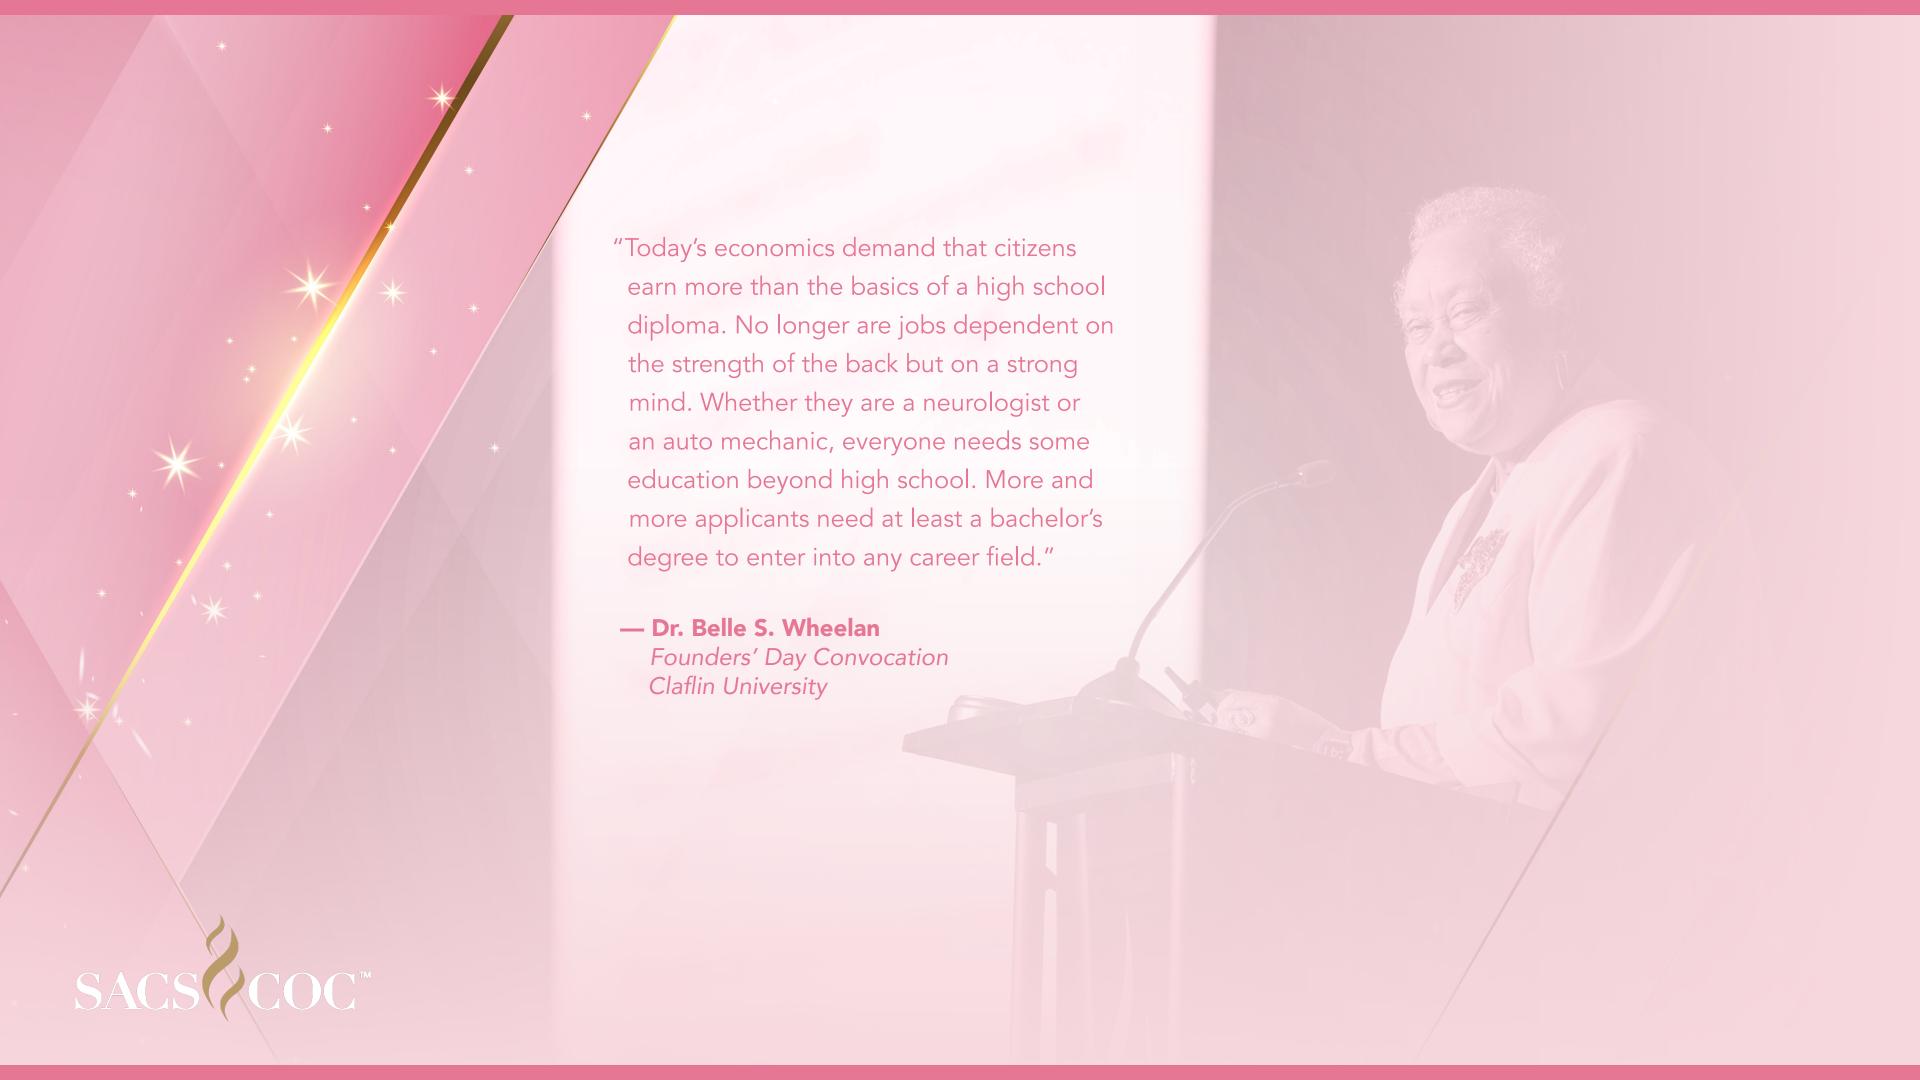

# Belle O. Mheelan, Lh. D

elle S. Wheelan, Ph.D. currently serves as President of the Southern Association of Colleges and Schools Commission on Colleges and is the first African American and the first woman to serve in this capacity. Her career spans 50 years and includes the roles of faculty member, chief student services officer, campus provost, college president, and Secretary of Education. In several of those roles she was the first African American and/or woman to serve in those capacities.

Dr. Wheelan attributes her success to hard work, endurance, tenacity, and being in the right place at the right time. She recognizes that prayer and support from family and friends make anything possible.