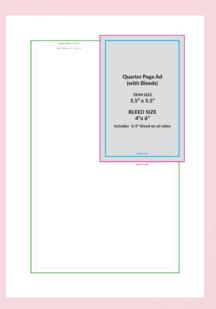

#### **QUARTER-PAGE AD**

| WITH BLEEDS  | DS                                     |  |  |
|--------------|----------------------------------------|--|--|
| Trim Size    | 3.5" x 5.5"                            |  |  |
| With Bleeds  | 4" x 6" (.25" bleed on all sides)      |  |  |
| WITH NO BLEE | WITH NO BLEEDS                         |  |  |
| Trim Size    | 3" x 5"                                |  |  |
| SPONSOR LEVE | <b>L:</b> Associate's, Gala Advertiser |  |  |