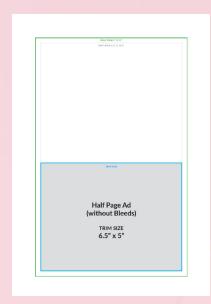

#### **HALF-PAGE AD**

| WITH BLEEDS   |                                            |  |  |
|---------------|--------------------------------------------|--|--|
| Trim Size     | 7" x 5.25"                                 |  |  |
| With Bleeds   | 7.5" x 6" (.25" bleed on all sides)        |  |  |
| WITH NO BLEED | WITH NO BLEEDS                             |  |  |
| Trim Size     | 6.5" x 5"                                  |  |  |
| SPONSOR LEVEL | SPONSOR LEVEL: Bachelor's, Gala Advertiser |  |  |