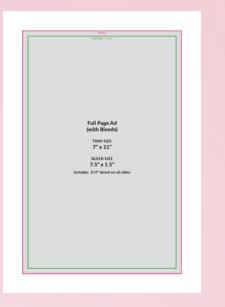

#### **FULL-PAGE AD**

| WITH BLEEDS    | 7" x 11"                                           |  |  |  |
|----------------|----------------------------------------------------|--|--|--|
| Trim Size      |                                                    |  |  |  |
| With Bleeds    | 7.5" x 11.5" (.25" bleed on all sides)             |  |  |  |
| WITH NO BLEEDS | WITH NO BLEEDS                                     |  |  |  |
| Trim Size      | 6.5" x 10.5"                                       |  |  |  |
| SPONSOR LEVEL  | PONSOR LEVEL: Doctorate, Master's, Gala Advertiser |  |  |  |